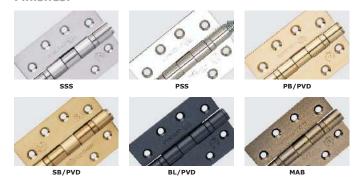

## Finishes:

Other finishes are available on order

Ref No Size (A x B x C)
HINBB433 : 102 x 76 x 3mm
HINBB43.53 : 102 x 89 x 3mm
HINBB443 : 102x 102x 3mm
HINBB533 : 127 x 76 x 3mm
HINBB4.543.4 : 114x102x3.4mm
HINBB4.54.53.4 : 114x114x3.4mm