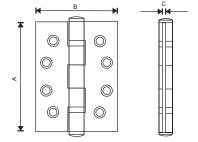

## Finishes:

Other finishes are available on order

Ref No Size (A x B x C)
HINBB433 : 102 x 76 x 3mm
HINBB43.53 : 102 x 89 x 3mm
HINBB443 : 102x 102x 3mm
HINBB533 : 127 x 76 x 3mm
HINBB4.543.4 : 114x102x3.4mm
HINBB4.54.53.4 : 114x114x3.4mm