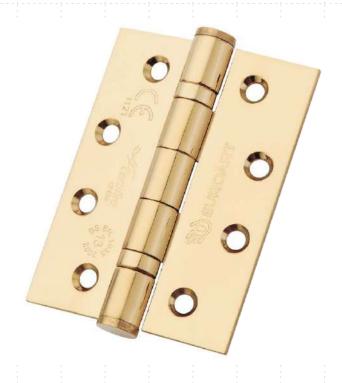

## **Features**

- Suitable for 120min timber and 240min metal fire/smoke resistant doors
- Double ball bearing, five knuckle hinge
- Successfully tested for conformity to all the requirements of BS EN1935
- Load bearing capacity up to 120kg
- Available square or radius
- Tested to Grade 7: 200,000 cycles
- Pre-cut intumescent hinge pads available